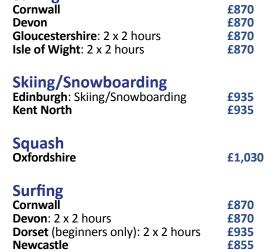

Sailing

£780

£780

| Windsurfing                            |      |
|----------------------------------------|------|
| Dorset                                 | £935 |
| (sessions may vary depending on level) |      |
| Gloucestershire: 2 x 2 hours           | £870 |
| Isle of Wight: 2 x 2 hours             | £870 |
| Kent North: (Beginners only)           | £935 |
| 1 x 2 hours taster session & 1 private |      |
| lesson                                 |      |
| Lincolnshire: 2 half-days              | £855 |

## **UK: English & Leisure**