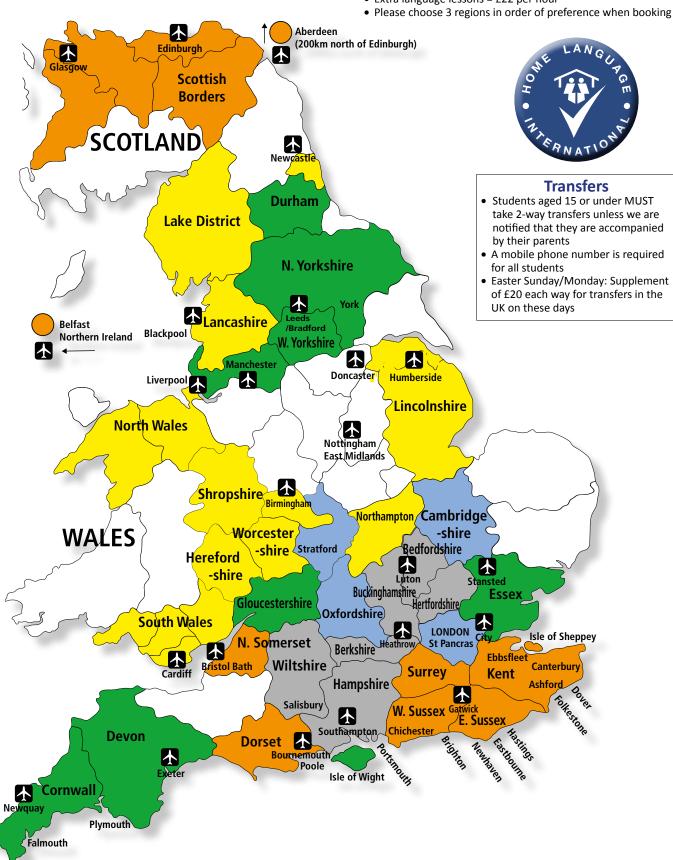

## See individual destinations for prices

We can arrange transfers from the nearest airport, station or seaport to your host family for a supplement as indicated for each destination. Transfers are taken care of by the host family, the Local Organiser or a private driver (usually by car, occasionally by public transport). Please contact us for a quote if your transfer destination is not listed. If you do not arrive at the airport indicated or arrive/leave before 08h00 or after 21h00 charges will be increased. A supplement may be charged for late arrival if there is a lot of waiting time. Transfers are usually individual but can in rare case be shared with other students. Students aged 15 and under MUST take 2-way transfers unless we are notified that they are accompanied by their parents. A mobile phone number is required for all students who book transfers.

| Region                    |   | Airports/stations/ports for transfers |
|---------------------------|---|---------------------------------------|
| Aberdeen                  | 4 | Aberdeen                              |
| Bedfordshire              | 3 | Stansted, Luton                       |
| Belfast                   | 4 | Belfast                               |
| Berkshire/                | _ | Heathrow, St Pancras, Gatwick,        |
| Buckinghamshire           | 3 | London City, Luton                    |
| Birmingham                | 1 | Birmingham, East Midlands             |
| Blackpool/                |   | Blackpool, Manchester,                |
| North Lancashire          | 1 | Liverpool                             |
| Cambridgeshire            | 5 | Stansted, Luton                       |
| Cornwall                  |   | Newquay, ports (Plymouth or           |
|                           | 2 | Falmouth), Exeter                     |
| Devon                     | 2 | Exeter, Plymouth port                 |
| Oorset (Bournemouth etc.) | _ | Bournemouth, Southampton,             |
|                           | 4 | ports (Portsmouth, Poole)             |
| Durham                    | 2 | Newcastle                             |
| dinburgh*                 | 4 | Edinburgh                             |
| Essex                     | 2 | Stansted, London City, St Pancras     |
| Glasgow                   | 4 | Glasgow                               |
| Gloucestershire           | 2 | Birmingham, Bristol                   |
| Hampshire North           | 3 | Heathrow, Bristol                     |
| Hampshire South (Ports-   |   | Southampton, Heathrow, Bour-          |
| mouth, Southampton etc.)  | 3 | nemouth, Gatwick, ports (South-       |
|                           |   | ampton, Portsmouth), St Pancras       |
| Hertfordshire             | 3 | Luton, Heathrow                       |
| sle of Wight**            | 2 | Southampton, Portsmouth port          |
| Kent East (Dover etc.)    | 4 | Ashford, Ebbsfleet, Dover port        |
| Kent North (Maidstone,    |   | Gatwick, Ashford, Ebbsfleet, St       |
| Isle of Sheppey etc.)     | 4 | Pancras, Heathrow, Dover port         |

| Region                             |   | Airports/stations/ports for                                                 |
|------------------------------------|---|-----------------------------------------------------------------------------|
| перы                               |   | Airports/stations/ports for transfers                                       |
| Kent West (Tonbridge etc.)         | 4 | Heathrow, Gatwick, Ebbsfleet,                                               |
|                                    | 7 | Ashford, Newhaven port                                                      |
| Lake District                      | 1 | Liverpool, Manchester                                                       |
| Lincolnshire                       |   | East Midlands, Doncaster, Hum-                                              |
|                                    | 1 | berside, Stansted, Manchester,                                              |
|                                    | _ | Leeds/Bradford, Hull port                                                   |
| Liverpool                          | 2 | Liverpool, Manchester                                                       |
| London                             | 5 | London City, Heathrow, Gatwick,                                             |
|                                    |   | St Pancras                                                                  |
| Manchester                         | 2 | Manchester, Liverpool                                                       |
| Newcastle                          | 1 | Newcastle                                                                   |
| Northampton                        | 1 | Luton, Birmingham, E. Midlands                                              |
| Oxfordshire                        | 5 | Heathrow                                                                    |
| Scottish Borders                   | 4 | Edinburgh, Newcastle                                                        |
| Shropshire                         | 1 | Birmingham                                                                  |
| Somerset North<br>(Bristol, Bath)  | 4 | <b>Bristol</b> ( <b>N.B.</b> no availability in Bath for students under 16) |
| Stratford                          | 5 | Birmingham                                                                  |
| Surrey                             | 4 | Heathrow, Gatwick, St Pancras,<br>Ebbsfleet, Ashford                        |
| Sussex (Brighton, East-            |   | Gatwick, Heathrow, Ashford                                                  |
| bourne, Hastings etc.)             | 4 | (Hastings area only), Ebbsfleet,                                            |
|                                    |   | Newhaven port                                                               |
| Wales North                        | 1 | Liverpool, Manchester                                                       |
| Wales South                        | 1 | Cardiff                                                                     |
| Wiltshire South (Salisbury etc.)   | 3 | Southampton, Bournemouth                                                    |
| Worcestershire/                    | 1 | Birmingham                                                                  |
| Herefordshire                      | 1 |                                                                             |
| Yorkshire North (York etc.) & West | 2 | Leeds/Bradford                                                              |