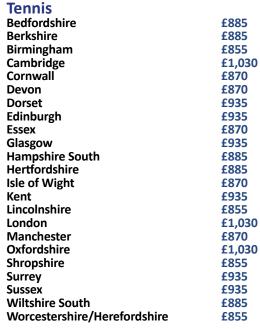

Manchester (aged under 15 only)

£940

£780

£780

£780

£935

£935

| GOIT                          |        |
|-------------------------------|--------|
| Berkshire                     | £885   |
| Birmingham                    | £855   |
| Cambridge                     | £1,030 |
| Cornwall                      | £870   |
| Devon                         | £870   |
| Dorset                        | £935   |
| Gloucestershire               | £870   |
| Hampshire South               | £885   |
| Kent                          | £935   |
| Lincolnshire                  | £855   |
| London                        | £1,030 |
| Oxford                        | £1,030 |
| Shropshire                    | £855   |
| Stratford                     | £1,030 |
| Surrey                        | £935   |
| Sussex                        | £935   |
| Worcestershire/Herefordshire: | £855   |
| 2 x 1½ hours                  |        |

**Horse Riding Bedfordshire:** 3 x 45 mins £885 **Berkshire** £885 Birmingham £855 Cornwall £870 Devon £870 **Dorset** £935 Edinburgh £935 £870 Essex Glasgow £935 Gloucestershire £870 **Hampshire South** £885 **Hertfordshire:** 3 x 45 mins £885 Isle of Wight £870 Kent £935 Lincolnshire £855 London £1,030 Manchester £870 Oxfordshire: 3 x 45 mins £1,030 £935 **Scottish Borders Shropshire** £855 Stratford NEW! £1,010 Surrey £935 Sussex £935 Wiltshire South £885