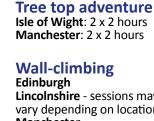

ns £1,030 £935 **Scottish Borders Shropshire** £855 Stratford NEW! £1,010 Surrey £935 Sussex £935 Wiltshire South £885

£855

£780

£780

£845



Worcestershire/Herefordshire





| Mixed sports Isle of Wight: Choose 2 from the following: Go Karting - 2 x 10 min Tree Top Adventure - 1 x 2 hours Kayaking - 1 x 1 hour Cycling - 1 x 2½ hours | £870                               |
|----------------------------------------------------------------------------------------------------------------------------------------------------------------|------------------------------------|
| Rowing Berkshire Cambridge Oxfordshire: 2 x 2 hours Stratford NEW!                                                                                             | £885<br>£1,030<br>£1,030<br>£1,030 |









Sailing







£780

£780









| Windsurfing                            |      |
|----------------------------------------|------|
| Dorset                                 | £935 |
| (sessions may vary depending on level) |      |
| Gloucestershire: 2 x 2 hours           | £870 |
| Isle of Wight: 2 x 2 hours             | £870 |
| Kent North: (Beginners only)           | £935 |
| 1 x 2 hours taster session & 1 private |      |
| lesson                                 |      |
| Lincolnshire: 2 half-days              | £855 |

## **UK: English & Leisure**

## Combine your language course with a leisure activity All activities are in English, so you're constantly improving your language skills!

#### What's included:

- Full-board accommodation in your teacher's home
- 10 hours of private English l