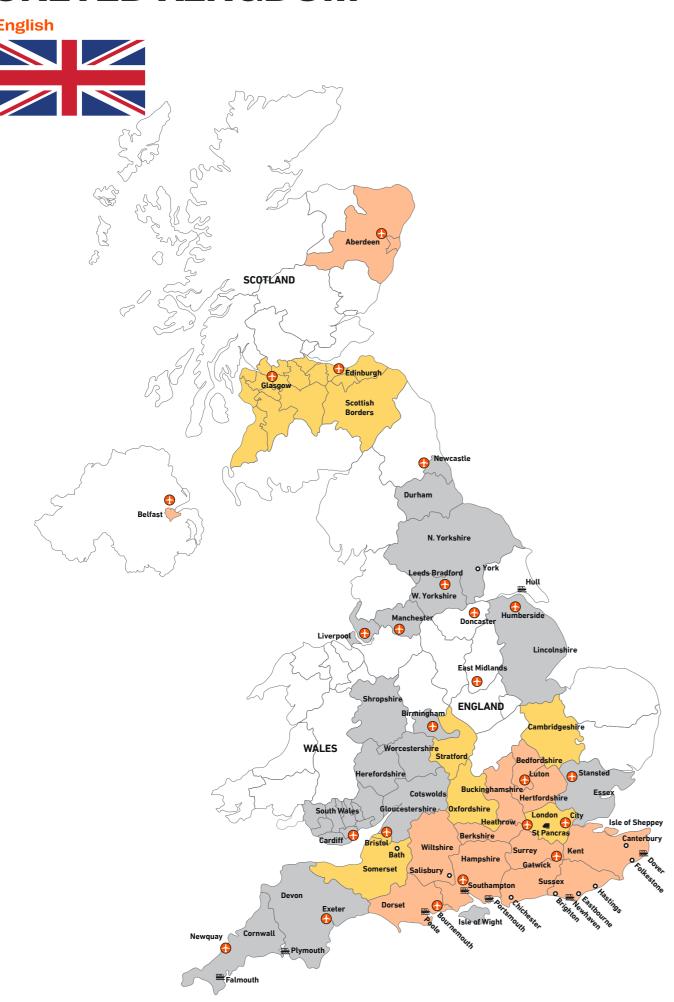

1 activity<br>from list B |
|-----------------------------|---------------------------------------------------------|---------------------------------------------------------|-----------------------------------------------------------|---------------------------------------------------------|
| US\$1,770                   | US\$1,860                                               | US\$1,950                                               | US\$2,200                                                 | US\$2,290                                               |

# **LESSONS ONLY PROGRAMME** On request

FAMILY, PARENTS OR FRIENDS PROGRAMME On request

Full Description of Programmes & Options can be found from pages 14-25

<sup>\*</sup> Agents please note above prices are NET

# **UNITED KINGDOM**



#### **HOME TUITION PROGRAMME**

Includes 1 week full board accommodation and private language lessons (see map for price bands)

|              | *10hrs<br>lessons | 15hrs<br>lessons | 20hrs<br>lessons | 25hrs<br>lessons | 30hrs<br>lessons |
|--------------|-------------------|------------------|------------------|------------------|------------------|
| Price band 1 | £675              | £795             | £915             | £1,035           | £1,155           |
| Price band 2 | £745              | £865             | £985             | £1,105           | £1,225           |
| Price band 3 | £840              | £960             | £1,080           | £1,200           | £1,320           |

<sup>\*10</sup> hours must be combined with a leisure option

# 1. Add leisure options to your Home Tu