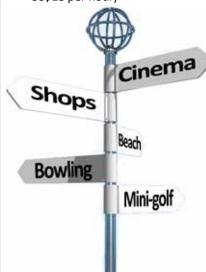

General activities are decided between you and your teacher after you arrive and may include (depending on the family location):

Cinema, bowling, mini-golf, swimming pool, pub (over 18s!), restaurant, visiting a farm, cooking, local place of interest, local bus tour, shopping, picnic, arts & crafts, local market, town/country-side/beach/park walk, board games etc.

General activities are decided between you and your teacher after you arrive and may include (depending on the family location):

Cinema, bowling, mini-golf, swimming pool, pub (over 18s!), restaurant, visiting a farm, cooking, local place of interest, local bus tour, shopping, picnic, arts & crafts, local market, town/countryside/beach/park walk, board games etc.