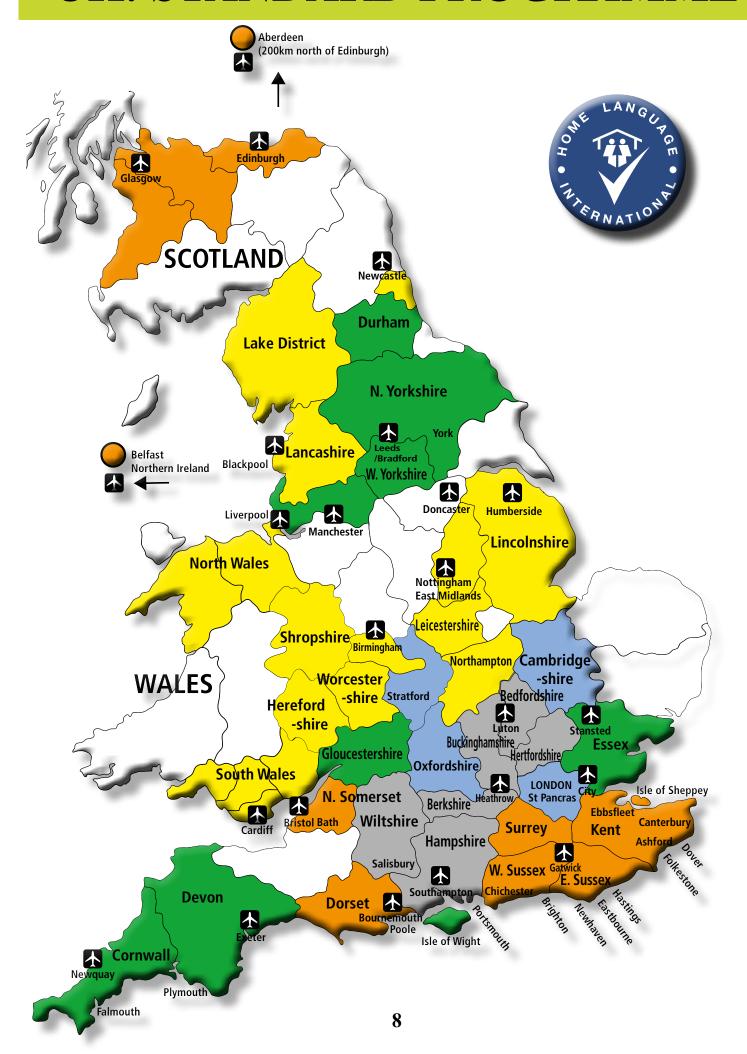

# **UK: STANDARD PROGRAMME**

|                                              | rogramme price pon per person for 2 stu |             |                                                                                                                                                                                                                                 |                                                     |                                        |                        | Extra Night<br>full-board<br>accommodation           | Accommod<br>1 week (H | lomestay) |  |
|----------------------------------------------|-----------------------------------------|-------------|---------------------------------------------------------------------------------------------------------------------------------------------------------------------------------------------------------------------------------|-----------------------------------------------------|----------------------------------------|------------------------|------------------------------------------------------|-----------------------|-----------|--|
| Priceband                                    | 10 hours lessons                        | 15 hour     | rs lessons                                                                                                                                                                                                                      | 20 hours lessons                                    | 25 hours lessons                       | 30 hours lessons       | (no lessons)  20% reduction per p for 2 guests shari |                       |           |  |
| 1                                            | £620                                    | £           | 675                                                                                                                                                                                                                             | £785                                                | £895                                   | £1,060                 | £64                                                  | £390                  | £448      |  |
| 2                                            | £635                                    | £           | 590                                                                                                                                                                                                                             | £800                                                | £910                                   | £1,075                 | £64                                                  | £390                  | £448      |  |
| 3                                            | £650                                    | £           | 705                                                                                                                                                                                                                             | £815                                                | £925                                   | £1,090                 | £65                                                  | £398                  | £455      |  |
| 4                                            | £700                                    | £           | 755                                                                                                                                                                                                                             | £865                                                | £975                                   | £1,140                 | £70                                                  | £434                  | £490      |  |
| 5                                            | £795                                    |             | 350                                                                                                                                                                                                                             | £960                                                | £1,070                                 | £1,235                 | £85                                                  | £534                  | £595      |  |
| Region                                       |                                         |             | Price-<br>band Airports/stations/ports for transfers for A<br>1 way: Adults £80, Minors (under                                                                                                                                  |                                                     |                                        |                        |                                                      |                       |           |  |
| Aberdeen                                     |                                         |             | 4                                                                                                                                                                                                                               | Aberdeen                                            | -                                      | ,                      | •                                                    |                       |           |  |
| Bedfordshire                                 | <b>!</b>                                |             | 3                                                                                                                                                                                                                               | Stansted, Luton                                     |                                        |                        |                                                      |                       |           |  |
| Belfast                                      |                                         |             | 4                                                                                                                                                                                                                               | Belfast                                             |                                        |                        |                                                      |                       |           |  |
| Berkshire/Bu                                 | ckinghamshire                           |             | 3                                                                                                                                                                                                                               | Heathrow, St Pan                                    | icras, Gatwick, Lond                   | don City, Luton        |                                                      |                       |           |  |
| Birmingham                                   |                                         |             | 1                                                                                                                                                                                                                               | Birmingham, Eas                                     | t Midlands                             |                        |                                                      |                       |           |  |
| Blackpool/No                                 | orth Lancashire                         |             | 1                                                                                                                                                                                                                               | Blackpool, Manc                                     | hester, Liverpool                      |                        |                                                      |                       |           |  |
| Cambridgesh                                  | ire                                     |             | 5                                                                                                                                                                                                                               | Stansted, Luton                                     |                                        |                        |                                                      |                       |           |  |
| Cornwall                                     |                                         |             | 2                                                                                                                                                                                                                               | Newquay, ports (Plymouth or Falmouth), Exeter       |                                        |                        |                                                      |                       |           |  |
| Devon                                        |                                         |             | 2                                                                                                                                                                                                                               | Exeter, Plymouth port                               |                                        |                        |                                                      |                       |           |  |
| Dorset (Bourn                                | emouth etc.)                            |             | 4                                                                                                                                                                                                                               | Bournemouth, Southampton, ports (Portsmouth, Poole) |                                        |                        |                                                      |                       |           |  |
| Durham                                       |                                         | 2           | Newcastle                                                                                                                                                                                                                       |                                                     |                                        |                        |                                                      |                       |           |  |
| Edinburgh                                    |                                         | 4           | <b>Edinburgh</b> ( <b>N.B.</b> during the Edinburgh Festival (July 31st - Sep 4th) you must choose a programme with least 15 hours of lessons + 10 hours of activities (expenses included) for a total cost of £1,105 per week. |                                                     |                                        |                        |                                                      | me with a<br>week.    |           |  |
| Essex                                        |                                         |             | 2                                                                                                                                                                                                                               | 2 Stansted, London City, St Pancras                 |                                        |                        |                                                      |                       |           |  |
| Glasgow                                      |                                         |             | 4                                                                                                                                                                                                                               | Glasgow                                             |                                        |                        |                                                      |                       |           |  |
| Gloucestersh                                 |                                         |             | 2                                                                                                                                                                                                                               | Birmingham, Bris                                    | stol                                   |                        |                                                      |                       |           |  |
| Hampshire N                                  |                                         |             | 3                                                                                                                                                                                                                               | Heathrow, Bristol                                   |                                        |                        |                                                      |                       |           |  |
| •                                            | <b>outh</b> (Portsmouth, Southa         | mpton etc.) | 3                                                                                                                                                                                                                               |                                                     | throw, Bournemouth,                    |                        | nampton, Port                                        | tsmouth), S           | t Pancra  |  |
| Hertfordshire                                |                                         |             | 3                                                                                                                                                                                                                               |                                                     | , Stansted, St Pancr                   |                        |                                                      |                       |           |  |
| Isle of Wight                                |                                         |             | 2                                                                                                                                                                                                                               | , ,                                                 | ght arrival no later than              |                        | oort                                                 |                       |           |  |
| Kent East (Do                                | <b>,</b>                                |             | 4                                                                                                                                                                                                                               | · · · · · · · · · · · · · · · · · · ·               | t, Dover port, Gatwi                   |                        |                                                      |                       |           |  |
|                                              | Maidstone, Isle of Sheppe               | y etc.)     | 4                                                                                                                                                                                                                               |                                                     | Ebbsfleet, St Pancra                   |                        | port                                                 |                       |           |  |
| Kent West (To                                | onbridge etc.)                          |             | 4                                                                                                                                                                                                                               | -                                                   | ck, Ebbsfleet, Ashford                 | d, Newhaven port       |                                                      |                       |           |  |
| Lake District Leicestershire/Nottinghamshire |                                         |             | 1                                                                                                                                                                                                                               | Liverpool, Manch                                    |                                        |                        |                                                      |                       |           |  |
|                                              | e/ Nottingnamsnire                      |             | 1                                                                                                                                                                                                                               | East Midlands, Bi                                   |                                        | Stanstad Masselses     | Loods/DIf                                            | ماليالا               | - w+      |  |
| Lincolnshire                                 |                                         |             | 1                                                                                                                                                                                                                               |                                                     | ncaster, Humberside, S                 | stansted, ivianchester | , Leeas/Bradfo                                       | ora, Hull po          | זת        |  |
| London                                       |                                         |             | 2                                                                                                                                                                                                                               | Liverpool, Manch                                    |                                        | Dancras                |                                                      |                       |           |  |
| London                                       |                                         |             | 5                                                                                                                                                                                                                               | Manchester, Live                                    | throw, Gatwick, St                     | rancias                |                                                      |                       |           |  |
| Manchester<br>Newcastle                      |                                         |             | 1                                                                                                                                                                                                                               | Newcastle                                           | ι μυυι                                 |                        |                                                      |                       |           |  |
| Northampto                                   | n                                       |             | 1                                                                                                                                                                                                                               |                                                     | ım, East Midlands                      |                        |                                                      |                       |           |  |
| Oxfordshire                                  |                                         |             | 5                                                                                                                                                                                                                               | Heathrow                                            | iiii, Last iviiuldilus                 |                        |                                                      |                       |           |  |
| Shropshire                                   |                                         |             | 1                                                                                                                                                                                                                               | Birmingham                                          |                                        |                        |                                                      |                       |           |  |
|                                              | rth (Bristol, Bath)                     |             | 4                                                                                                                                                                                                                               |                                                     | ilability in Bath for stude            | nts under 16)          |                                                      |                       |           |  |
| Stratford                                    | (5.150), 54(1)                          |             | 5                                                                                                                                                                                                                               | Birmingham                                          |                                        | 411401 10/             |                                                      |                       |           |  |
| Surrey                                       |                                         |             | 4                                                                                                                                                                                                                               | _                                                   | ck, St Pancras, Ebbs                   | sfleet. Ashford        |                                                      |                       |           |  |
|                                              | on, Eastbourne, Hastir                  | ngs etc 1   | 4                                                                                                                                                                                                                               | •                                                   | ow, Ashford (Hastin                    |                        | leet. Newha                                          | ven nort              |           |  |
| Wales North                                  | on, Eustrourne, mastin                  | 183 C.C.)   | 1                                                                                                                                                                                                                               | Liverpool                                           | ,,,,,,,,,,,,,,,,,,,,,,,,,,,,,,,,,,,,,, | 50 area orny,, E0031   | icci, ivevila                                        | ten port              |           |  |
| Wales South                                  |                                         |             | 1                                                                                                                                                                                                                               | Cardiff                                             |                                        |                        |                                                      |                       |           |  |
|                                              | ıth (Salisbury etc.)                    |             | 3                                                                                                                                                                                                                               | Southampton, Bo                                     | ournemouth                             |                        |                                                      |                       |           |  |
|                                              |                                         |             | -                                                                                                                                                                                                                               | · ·                                                 |                                        |                        |                                                      |                       |           |  |

#### N.B.

Worcestershire/Herefordshire

Yorkshire North (York etc.) & West

- Extra language lessons = £22 per hour
   Students aged 15 or under MUST take 2-way transfers unless we are notified that they are accompanied by their parents
- A mobile phone number is required for all students
   The yellow areas often offer quiet surroundings in the countryside that particularly suits older students

Birmingham

Leeds/Bradford

- Please choose 3 regions in order of preference when booking
- Easter Sunday/Monday: Supplement of £20 each way for transfers in the UK on these days

1