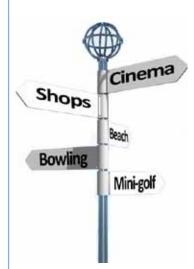

General activities are decided between you and your teacher after you arrive and may include (depending on the family location):

Cinema, bowling, mini-golf, swimming pool, pub (over 18s!), restaurant, visiting a farm, cooking, local place of interest, local bus tour, shopping, picnic, arts & crafts, local market, town/country-side/beach/park walk, board games etc.

General activities are decided between you and your teacher after you arrive and may include (depending on the family location):

Cinema, bowling, mini-golf, swimming pool, pub (over 18s!), restaurant, visiting a farm, cooking, local place of interest, local bus tour, shopping, picnic, arts & crafts, local market, town/countryside/beach/park walk, board games etc.