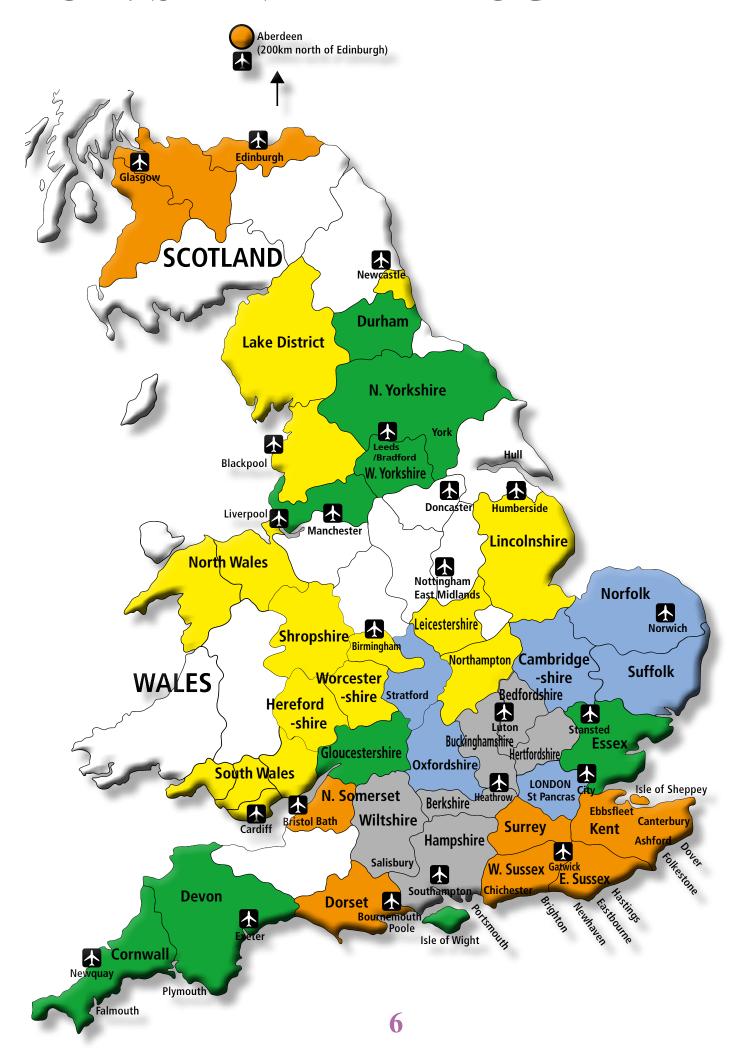

## **UK: STANDARD PROGRAMME**

|                        |                                       |             |                |                                                                                                                                                                                                                 | modation & lesson are a room unless oth |                                  | Extra<br>Night<br>full-board      | Accommod<br>(Home<br>half-board | estay)<br>full-board |  |
|------------------------|---------------------------------------|-------------|----------------|-----------------------------------------------------------------------------------------------------------------------------------------------------------------------------------------------------------------|-----------------------------------------|----------------------------------|-----------------------------------|---------------------------------|----------------------|--|
| Priceband              | 10 hours lessons                      | 15 hour     | s lessons      | 20 hours lessons                                                                                                                                                                                                | 25 hours lessons                        | 30 hours lessons                 | accommodation                     | 20% reductio<br>for 2 gues      |                      |  |
| 1                      | £620                                  | £           | 675            | £785                                                                                                                                                                                                            | £895                                    | £1,060                           | £64                               | £390                            | £448                 |  |
| 2                      | £635                                  | £.0         | 590            | £800                                                                                                                                                                                                            | £910                                    | £1,075                           | £64                               | £390                            | £448                 |  |
| 3                      | £650                                  |             | 705            | £815                                                                                                                                                                                                            | £925                                    | £1,090                           | £65                               | £398                            | £455                 |  |
| 4                      | £700                                  |             | 755            | £865                                                                                                                                                                                                            |                                         |                                  |                                   |                                 | £490                 |  |
|                        |                                       |             |                |                                                                                                                                                                                                                 |                                         |                                  |                                   | £534                            | £595                 |  |
| -                      | 5 £795 £850 £960 £1,070 £1,235        |             |                |                                                                                                                                                                                                                 | £85                                     |                                  |                                   |                                 |                      |  |
| Region                 |                                       |             | Price-<br>band | Airports                                                                                                                                                                                                        | s/stations/ports<br>1 way: Adults £     | tor transfers to 80, Minors (und | or <i>ALL</i> prog<br>der 18) £8! | ramme                           | 5<br>                |  |
| Aberdeen               |                                       |             | 4              | Aberdeen                                                                                                                                                                                                        |                                         |                                  |                                   |                                 |                      |  |
| Bedfordshire           | NEW!                                  |             | 3              | Stansted, Luton                                                                                                                                                                                                 |                                         |                                  |                                   |                                 |                      |  |
| Berkshire/Bud          | kinghamshire                          |             | 3              |                                                                                                                                                                                                                 | cras, Gatwick, Lond                     | lon City, Luton                  |                                   |                                 |                      |  |
| Birmingham             |                                       |             | 1              | Birmingham, Eas                                                                                                                                                                                                 |                                         |                                  |                                   |                                 |                      |  |
| Blackpool              |                                       |             | 1              | Blackpool, Manc                                                                                                                                                                                                 | hester, Liverpool                       |                                  |                                   |                                 |                      |  |
| Cambridgeshi           | re                                    |             | 5              | Stansted, Luton                                                                                                                                                                                                 |                                         |                                  |                                   |                                 |                      |  |
| Cornwall               |                                       |             | 2              |                                                                                                                                                                                                                 | Plymouth or Falmo                       | uth), Exeter                     |                                   |                                 |                      |  |
| Devon                  |                                       |             | 2              | Exeter, Plymouth                                                                                                                                                                                                | <u> </u>                                |                                  |                                   |                                 |                      |  |
| Dorset (Bourne         | •                                     |             | 4              |                                                                                                                                                                                                                 | outhampton, ports                       | (Portsmouth, Poole               | e)                                |                                 |                      |  |
| Durham NEW             | !                                     |             | 2              | Newcastle                                                                                                                                                                                                       |                                         |                                  |                                   |                                 |                      |  |
| Edinburgh <sup>1</sup> |                                       |             | 4              | <b>Edinburgh</b> (N.B. during the Edinburgh Festival (Aug 2nd- Sep 6th) you must choose a programme v least 15 hours of lessons + 10 hours of activities (expenses included) for a total cost of £1,105 per wee |                                         |                                  |                                   |                                 |                      |  |
| Essex North            |                                       |             | 2              | Stansted                                                                                                                                                                                                        |                                         |                                  |                                   |                                 |                      |  |
| Essex South            |                                       |             | 2              | Stansted, London City, St Pancras                                                                                                                                                                               |                                         |                                  |                                   |                                 |                      |  |
| Glasgow                |                                       |             | 4              | Glasgow                                                                                                                                                                                                         |                                         |                                  |                                   |                                 |                      |  |
| Gloucestershire        |                                       |             | 2              | Birmingham, Bristol                                                                                                                                                                                             |                                         |                                  |                                   |                                 |                      |  |
| Hampshire No           | orth                                  |             | 3              | Heathrow, Bristol                                                                                                                                                                                               |                                         |                                  |                                   |                                 |                      |  |
| Hampshire So           | <b>uth</b> (Portsmouth, Southa        | mpton etc.) | 3              | Southampton, Hea                                                                                                                                                                                                | throw, Bournemouth,                     | Gatwick, ports (South            | hampton, Por                      | tsmouth), S                     | t Pancras            |  |
| Hertfordshire          |                                       |             | 3              | Luton, Heathrow,                                                                                                                                                                                                | , Stansted, St Pancr                    | as                               |                                   |                                 |                      |  |
| Isle of Wight          |                                       |             | 2              | Southampton (flig                                                                                                                                                                                               | ght arrival no later than 2             | 20.00), Portsmouth p             | oort                              |                                 |                      |  |
| Kent East (Dov         | · · · · · · · · · · · · · · · · · · · |             | 4              | Ashford, Ebbsflee                                                                                                                                                                                               | t, Dover port, Gatwi                    | ck                               |                                   |                                 |                      |  |
| Kent North (M          | laidstone, Isle of Sheppey            | y etc.)     | 4              | Gatwick, Ashford,                                                                                                                                                                                               | Ebbsfleet, St Pancra                    | s, Heathrow, Dover               | port                              |                                 |                      |  |
| Kent West (To          | nbridge etc.)                         |             | 4              | Heathrow, Gatwic                                                                                                                                                                                                | k, Ebbsfleet, Ashford                   | d, Newhaven port                 |                                   |                                 |                      |  |
| Lake District          |                                       |             | 1              | Liverpool, Manch                                                                                                                                                                                                | nester                                  |                                  |                                   |                                 |                      |  |
| Leicestershire         |                                       |             | 1              | East Midlands, Bi                                                                                                                                                                                               | rmingham                                |                                  |                                   |                                 |                      |  |
| Lincolnshire           |                                       |             | 1              | East Midlands, Dor                                                                                                                                                                                              | ıcaster, Humberside, l                  | uton, Stansted, Man              | chester, Leeds                    | /Bradford,                      | Hull port            |  |
| Liverpool              |                                       |             | 2              | Liverpool, Manch                                                                                                                                                                                                | nester                                  |                                  |                                   |                                 |                      |  |
| London                 |                                       |             | 5              | London City, Hea                                                                                                                                                                                                | throw, Gatwick, St I                    | Pancras                          |                                   |                                 |                      |  |
| Manchester             |                                       |             | 2              | Manchester, Live                                                                                                                                                                                                | rpool                                   |                                  |                                   |                                 |                      |  |
| Newcastle              |                                       |             | 1              | Newcastle                                                                                                                                                                                                       |                                         |                                  |                                   |                                 |                      |  |
| Northampton            |                                       |             | 1              | Luton, Birmingha                                                                                                                                                                                                | m, East Midlands                        |                                  |                                   |                                 |                      |  |
| Norfolk/Suffo          | lk                                    |             | 5              | Stansted                                                                                                                                                                                                        |                                         |                                  |                                   |                                 |                      |  |
| Oxfordshire            |                                       |             | 5              | Heathrow                                                                                                                                                                                                        |                                         |                                  |                                   |                                 |                      |  |
| Shropshire             |                                       |             | 1              | Birmingham                                                                                                                                                                                                      |                                         |                                  |                                   |                                 |                      |  |
|                        | <b>th</b> (Bristol, Bath)             |             | 4              | Bristol (N.B. no ava                                                                                                                                                                                            | ilability in Bath for stude             | nts under 16)                    |                                   |                                 |                      |  |
| Stratford              |                                       |             | 5              | Birmingham                                                                                                                                                                                                      |                                         |                                  |                                   |                                 |                      |  |
| Surrey                 |                                       |             | 4              | Heathrow, Gatwick, St Pancras, Ebbsfleet, Ashford                                                                                                                                                               |                                         |                                  |                                   |                                 |                      |  |
|                        | on, Eastbourne, Hastir                | ngs etc.)   | 4              | Gatwick, Heathrow, Ashford (Hastings area only), Ebbsfleet, Newhaven port                                                                                                                                       |                                         |                                  |                                   |                                 |                      |  |
| Wales North            |                                       |             | 1              | Liverpool                                                                                                                                                                                                       |                                         |                                  |                                   |                                 |                      |  |
| Wales South            |                                       |             | 1              | Cardiff                                                                                                                                                                                                         |                                         |                                  |                                   |                                 |                      |  |
|                        | th (Salisbury etc.)                   |             | 3              | Southampton, Bo                                                                                                                                                                                                 | ournemouth                              |                                  |                                   |                                 |                      |  |
|                        | e/Herefordshire                       |             | 1              | Birmingham                                                                                                                                                                                                      |                                         |                                  |                                   |                                 |                      |  |
| Yorkshire Nor          | th (York etc.) & West                 | t NEW!      | 3              | Leeds/Bradford                                                                                                                                                                                                  |                                         |                                  |                                   |                                 |                      |  |